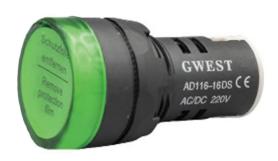

## **PRODUCT DATA SHEET**

22mm DIAMETER LED SIGNAL

### **DESCRIPTION**

The range uses screw terminals with wire guards for ease of installation and the ability to daisy chain lights into a string. It offers light diffusion in various colors for easy application in different environments.

#### **FEATURES**

- Shockproof, low power consumption, long life and cool operation.
- Utilizes an ultra-bright LED that is not sensitive to external light.
- Diffused light provides high visibility and more.