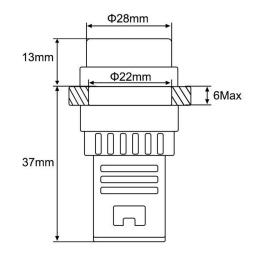

### **SECTIONS AND DIMENSIONS**

| PRODUCT CODE | DİAMETER (mm) | DESCRIPTION             | COLOUR |
|--------------|---------------|-------------------------|--------|
| 22 - 24V - Y | 22            | Led Signal 24V<br>AC-DC | Green  |